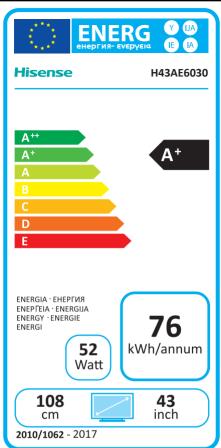

| 2010/1062 - 2017                                                                                                                                                          |                                   |           |
|---------------------------------------------------------------------------------------------------------------------------------------------------------------------------|-----------------------------------|-----------|
| Ι                                                                                                                                                                         | Supplier's Name                   | HISENSE   |
| Ш                                                                                                                                                                         | Model Name                        | H43AE6030 |
| III                                                                                                                                                                       | Energy Efficiency Class           | A+        |
| IV                                                                                                                                                                        | Screen Size-Centimetres           | 108       |
| ٧                                                                                                                                                                         | Screen Size-Inches                | 43        |
| VI                                                                                                                                                                        | On mode power Consumption(W)      | 52.0      |
| VII                                                                                                                                                                       | Annual Energy Consumption*(kWh)   | 76        |
| VIII                                                                                                                                                                      | Standby-mode Power Consumption(W) | 0.50      |
| ΙX                                                                                                                                                                        | Off-mode Power Consumption(W)     | N/A       |
| Χ                                                                                                                                                                         | Screen Resolution                 | 3840*2160 |
| Energy consumption 76 kWh per year, based on the power consumption of the television operating 4 hours per day for 365 days. The actual energy consumption will depend on |                                   |           |

how the television is used.