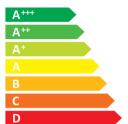

Hisense

H43BE7000

A<sup>+</sup>

ENERGIA · EHEPГИЯ ENEPГЕIA · ENERGIJA ENERGY · ENERGIE ENERGI

> **54** Watt

**79** kWh/annum

**108** cm

43 inch

2010/1062 - 2020

| Ι                                                      | Supplier's Name                   | HISENSE   |
|--------------------------------------------------------|-----------------------------------|-----------|
| II                                                     | Model Name                        | H43BE7000 |
| III                                                    | Energy Efficiency Class           | A+        |
| IV                                                     | Screen Size-Centimetres           | 108       |
| V                                                      | Screen Size-Inches                | 43        |
| VI                                                     | On mode power Consumption(W)      | 54.0      |
| VII                                                    | Annual Energy Consumption*(kWh)   | 79        |
| VIII                                                   | Standby-mode Power Consumption(W) | 0.50      |
| ΙX                                                     | Off-mode Power Consumption(W)     | N/A       |
| Χ                                                      | Screen Resolution                 | 3840*2160 |
| Energy consumption 79 kWh per year, based on the power |                                   |           |