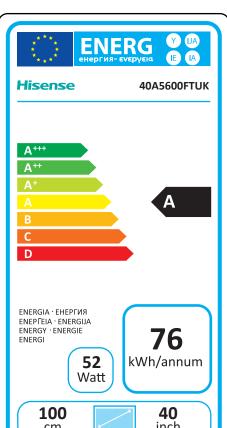

| CIII                 |      | IIICII |  |
|----------------------|------|--------|--|
| <b>2010/1062</b> - 2 | 2020 |        |  |
|                      |      |        |  |

| Ι    | Supplier's Name                   | HISENSE     |  |
|------|-----------------------------------|-------------|--|
| Ш    | Model Name                        | 40A5600FTUK |  |
| Ш    | Energy Efficiency Class           | Α           |  |
| IV   | Screen Size-Centimetres           | 100         |  |
| ٧    | Screen Size-Inches                | 40          |  |
| VI   | On mode power Consumption(W)      | 52.0        |  |
| VII  | Annual Energy Consumption*(kWh)   | 76          |  |
| VIII | Standby-mode Power Consumption(W) | 0.50        |  |
| IX   | Off-mode Power Consumption(W)     | N/A         |  |
| X    | Screen Resolution                 | 1920*1080   |  |
|      |                                   |             |  |

Energy consumption 76 kWh per year, based on the power consumption of the television operating 4 hours per day for 365 days. The actual energy consumption will depend on how the television is used.

64880