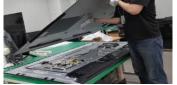

#### 2. PCBs and LCD Module

The back cover can be removed by Stripper, hand and screw driver.

-. The back cover top of the display can be removed by screw driver and paddle.

Remove the Back cover after remove screw.

-. Once removed, this will expose the accessible electronic units (PCBs) which can now be easily removed with screw driver and hand.

-. LCD (together with their casing) is only left after all other parts like electronic units have been removed.