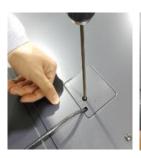

#### 2. PCBs and LCD Module

The back cover can be removed by Stripper, hand and screw driver.

-. The back cover top of the display can be removed by screw driver and paddle.

Remove the Back cover after remove screw.

-. Once removed, this will expose the accessible electronic units (PCBs) which can now be easily removed with screw driver and hand.

-. LCD (together with their casing) is only left after all other parts like electronic units have been removed.