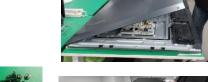

#### 2. PCBs and LCD Module

The back cover can be removed by Stripper, hand and screw driver.

-. The back cover top of the display can be removed by screw driver and paddle.

Remove the Back cover after remove screw.

-. Once removed, this will expose the accessible electronic units (PCBs) which can now be easily removed with screw driver and hand.

-. LCD (together with their casing) is only left after all other parts like electronic units have been removed.