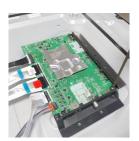

-. Once removed, this will expose the accessible electronic units (PCBs) which can now be easily removed with screw driver and hand.

-. LCD (together with their casing) is only left after all other parts like electronic units have been removed.

Remove the speaker units.

Remove IR and Wifi PCB

LCD module