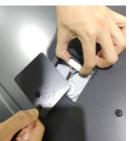

#### 3. Power cord

A Power cord plugged into the back of the display can easily be removed by hand and screw driver

Detached type

Attached type