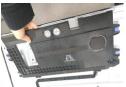

#### 2. PCBs and LCD Module

The back cover can be removed by Stripper, hand and screw driver.

-. The back cover top of the display can be removed by screw driver and paddle.

Remove the Back cover after remove screw.

-. Once removed, this will expose the accessible electronic units (PCBs) which can now be easily removed with screw driver and hand.

-. LCD (together with their casing) is only left after all other parts like electronic units have been removed.