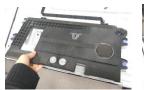

#### 2. PCBs and LCD Module

The back cover can be removed by Stripper, hand and screw driver.

-. The back cover top of the display can be removed by screw driver and paddle.

Remove the Back cover after remove screw.

-. Once removed, this will expose the accessible electronic units (PCBs) which can now be easily removed with screw driver and hand.

-. LCD (together with their casing) is only left after all other parts like electronic units have been removed.