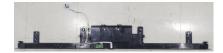

ries can easily be removed from the remote control once the back cover of the remote control has been removed.



Batteries can easily be removed from the PCB Assembly once the back cover of product has been removed.



# 3. Product Dismantling Process (1)



#### 2. PCBs and LCD Module

The back cover can be removed by Stripper, hand and screw driver.

-. The back cover top of the display can be removed by screw driver and paddle.













Remove the Back cover after remove screw.

-. Once removed, this will expose the accessible electronic units (PCBs) which can now be easily removed with screw driver and hand.







-. LCD (together with their casing) is only left after all other parts like electronic units have been removed.

Remove the speaker units.





Remove IR and Wifi PCB



LCD module





## 3. Product Dismantling Process

#### 3. Power cord

A Power cord plugged into the back of the display can easily be removed by hand and screw driver

Detached type



Attached type





### 4. Capacitors > 25 mm

Capacitors > 25 mm are located in the power supply units and can be removed by nipper

or