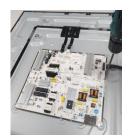

#### 2. PCBs and LCD Module

The back cover can be removed by Stripper, hand and screw driver.

-. The back cover top of the display can be removed by screw driver and paddle.

Remove the Back cover after remove screw.

-. Once removed, this will expose the accessible electronic units (PCBs) which can now be easily removed with screw driver and hand.

-. LCD (together with their casing) is only left after all other parts like electronic units have been removed.