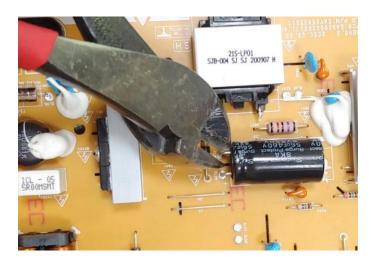

### 4. Capacitors > 25 mm

Capacitors > 25 mm are located in the power supply units and can be removed by nipper

or