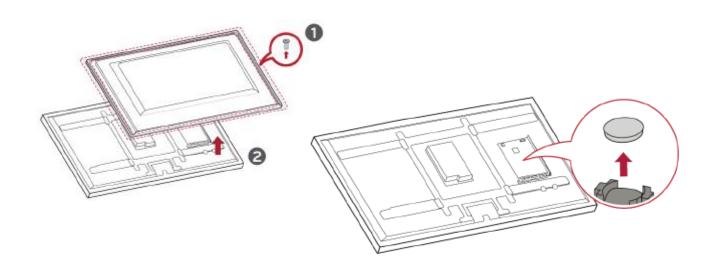

#### 1. Batteries

Batteries can easily be removed from the remote control once the back cover of the remote control has been removed.

Batteries can easily be removed from the PCB Assembly once the back cover of product has been removed.