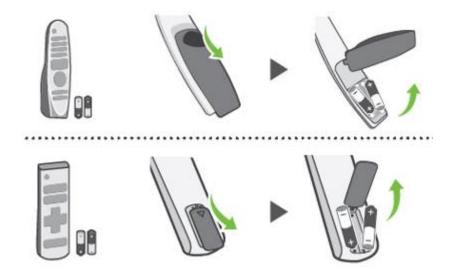

#### 1. Batteries

Batteries can easily be removed from the remote control once the back cover of the remote control has been removed.

Batteries can easily be removed from the PCB Assembly once the back cover of product has been removed.