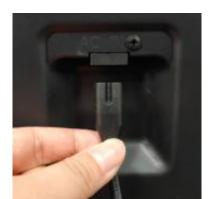

#### 3. Power cord

A Power cord plugged into the back of the display can easily be removed by hand and screw driver

Detached type

Attached type