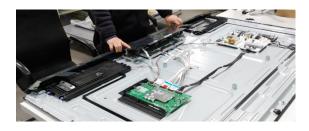

#### 2. PCBs and LCD Module

The back cover can be removed by Stripper, hand and screw driver.

-. The back cover top of the display can be removed by screw driver and paddle.

Remove the Back cover after remove screw.

-. Once removed, this will expose the accessible electronic units (PCBs) which can now be easily removed with screw driver and hand.

-. LCD (together with their casing) is only left after all other parts like electronic units have been removed.

Remove the speaker units.

Remove IR and Wifi PCB

LCD module