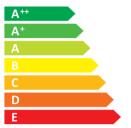

Hisense

H75U9A

В

ENERGIA · EHEPГИЯ ENEPГЕIA · ENERGIJA ENERGY · ENERGIE ENERGI

**275** Watt

402 kWh/annum

**189** cm

75 inch

2010/1062 - 2017

| Ι                                                       | Supplier's Name                   | HISENSE   |
|---------------------------------------------------------|-----------------------------------|-----------|
| II                                                      | Model Name                        | H75U9A    |
| Ш                                                       | Energy Efficiency Class           | В         |
| IV                                                      | Screen Size-Centimetres           | 189       |
| V                                                       | Screen Size-Inches                | 75        |
| VI                                                      | On mode power Consumption(W)      | 275.0     |
| VII                                                     | Annual Energy Consumption*(kWh)   | 402       |
| VIII                                                    | Standby-mode Power Consumption(W) | 0.50      |
| ΙX                                                      | Off-mode Power Consumption(W)     | N/A       |
| Χ                                                       | Screen Resolution                 | 3840*2160 |
| Energy consumption 402 kWh per year, based on the power |                                   |           |