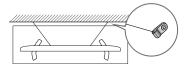

#### Preventing the TV from falling

- 1. Using the appropriate screws, firmly fasten a set of brackets to the wall. Confirm that the screws are firmly attached to the wall.
  - You may need additional material such as wall anchors depending on the type of wall.
- 2. Using the appropriately sized screws, firmly fasten a set of brackets to the TV.
  - For the screw specifications, refer to the standard screw part in the table under "Mounting the TV on a wall".
- 3. Connect the brackets fixed to the TV and the brackets fixed to the wall with a durable, heavy-duty string, and then tie the string tightly.
  - Install the TV near the wall so that it does not fall backwards.
  - Connect the string so that the brackets fixed to the wall are at the same height as or lower than the brackets fixed to the TV.