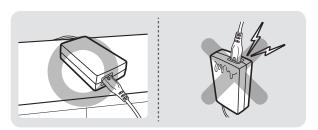

- Before connecting the AC power cord to the DC adaptor outlet, make sure that the voltage designation of the DC adaptor corresponds to the local electrical supply.
- Never insert anything metallic into the open parts of this apparatus. This may cause a danger of electric shock.
- To avoid electric shock, never touch the inside of this apparatus. Only a qualified technician should open this apparatus.
- Be sure to plug in the power cord until it is firmly seated. When unplugging the power cord from a wall outlet, always pull on the power cord's plug. Never unplug it by pulling on the power cord. Do not touch the power cord with wet hands.
- If this apparatus does not operate normally in particular, if there are any unusual sounds or smells coming from it unplug it immediately and contact an authorised dealer or service centre.
- Be sure to pull the power plug out of the outlet if the TV is to remain unused or if you are to leave the house for an extended period of time (especially when children, elderly, or disabled people will be left alone in the house).
  - Accumulated dust can cause an electric shock, an electric leakage, or a fire by causing the power cord to generate sparks and heat or by causing the insulation to deteriorate.
- Be sure to contact an authorised Samsung service centre for information if you intend to install your TV in a location with heavy dust, high or low temperatures, high humidity, chemical substances, or where it will operate 24 hours a day such as in an airport, a train station, etc. Failure to do so may lead to serious damage to your TV.
- Use only a properly grounded plug and wall outlet.
  - An improper ground may cause electric shock or equipment damage. (Class I Equipment only.)
- To turn off this apparatus completely, disconnect it from the wall outlet. To ensure you can unplug this apparatus quickly if necessary, make sure that the wall outlet and power plug are readily accessible.
- Store the accessories (batteries, etc.) in a location safely out of the reach of children.
- Do not drop or strike the product. If the product is damaged, disconnect the power cord and contact a Samsung service centre.
- To clean this apparatus, unplug the power cord from the wall outlet and wipe the product with a soft, dry cloth. Do not use any chemicals such as wax, benzene, alcohol, thinners, insecticide, aerial fresheners, lubricants, or detergents. These chemicals can damage the appearance of the TV or erase the printing on the product.
- Do not expose this apparatus to dripping or splashing.
- Do not dispose of batteries in a fire.
- Do not short-circuit, disassemble, or overheat the batteries.
- There is danger of an explosion if you replace the batteries used in the remote with the wrong type of battery. Replace only with the same or equivalent type.
- \* Figures and illustrations in this User Manual are provided for reference only and may differ from the actual product appearance. Product design and specifications may change without notice.