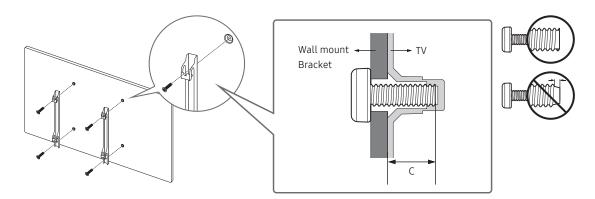

For models providing wall mount adapters, install them as shown in the figure below before installing the wall mount kit.

- Refer to the installation manual included with the Samsung wall mount kit.
- You can mount the TV on the wall using a wall mount kit (sold separately).

- You can install your wall mount on a solid wall perpendicular to the floor. Before attaching the wall mount to surfaces other than plaster board, contact your nearest dealer for additional information. If you install the TV on a ceiling or slanted wall, it may fall and result in severe personal injury.
- Standard dimensions for wall mount kits are shown in the table on the next page.
- If you are installing a third-party wall mount, note that the length of the screws you can use to attach the TV to the wall mount is shown in column C in the table on the next page.
- When installing a wall mount kit, we recommend you fasten all four VESA screws.
- If you want to install a wall mount kit that attaches to the wall using two top screws only, be sure to use a Samsung wall mount kit that supports this type of installation. (You may not be able to purchase this type of wall mount kit, depending on the geographical region.)

| TV size in inches | VESA screw hole specs<br>(A * B) in millimetres | C (mm)    | Standard Screw | Quantity | B |
|-------------------|-------------------------------------------------|-----------|----------------|----------|---|
| 32                | 100 x 100                                       | 26.0-28.0 | M4             | 4        |   |

Do not install your wall mount kit while your TV is turned on. This may result in personal injury from electric shock.

- Do not use screws that are longer than the standard dimension or do not comply with the VESA standard screw specifications. Screws that are too long may cause damage to the inside of the TV set.
- For wall mounts that do not comply with the VESA standard screw specifications, the length of the screws may differ depending on the wall mount specifications.
- Do not fasten the screws too firmly. This may damage the product or cause the product to fall, leading to personal injury. Samsung is not liable for these kinds of accidents.
- Samsung is not liable for product damage or personal injury when a non-VESA or non-specified wall mount is used or when the consumer fails to follow the product installation instructions.
- Do not mount the TV at more than a 15 degree tilt.
- Always have two people mount the TV onto a wall.