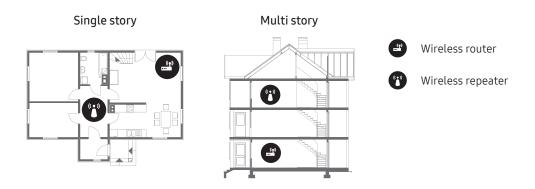

#### Intermittent Wi-Fi

- Make sure the TV has a network connection (\hat{\Omega} > \begin{center} \partial \text{Settings} > \text{General} > \text{Network} > \text{Network Status}).
- Make sure the Wi-Fi password is entered correctly.
- Check the distance between the TV and the Modem/Router. The distance should not exceed 15.2 m.
- Reduce interference by not using or turning off wireless devices. Also, verify that there are no obstacles between the TV and the Modem/Router. (The Wi-Fi strength can be decreased by appliances, cordless phones, stone walls/fireplaces, etc.)