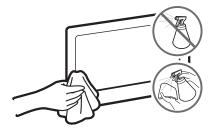

**Warning**: Screens can be damaged from direct pressure when handled incorrectly. We recommend lifting the TV at the edges, as shown.