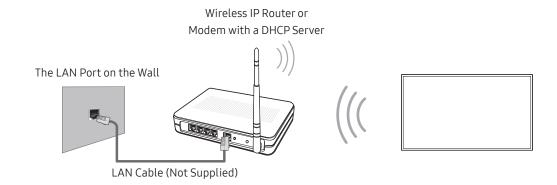

#### **Network Connection - Wireless**

Connect the TV to the Internet using a standard router or modem.

#### Network Connection - Wired

Connect your TV to your network using a LAN cable.

- The TV does not support the network speeds less than or equal to 10 Mbps.
- Use Cat7 (\*STP Type) cable for the connection.
  - \* Shielded Twist Pair