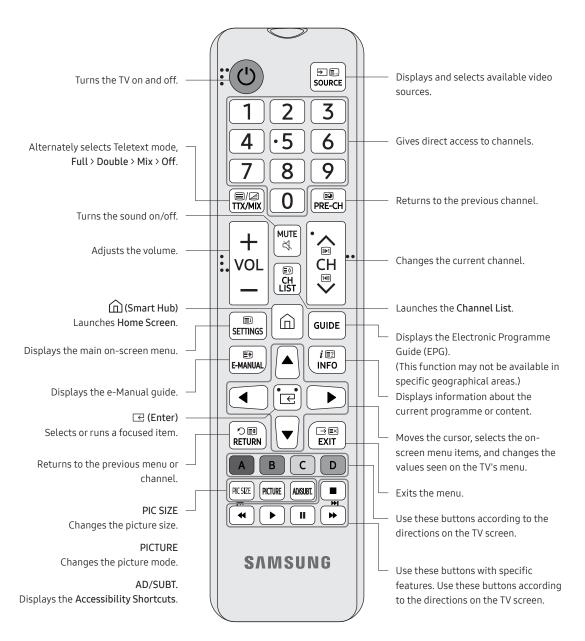

#### 03 The Remote Control

#### About the Buttons on the Remote Control

- This remote control has Braille points on the Power, Channel, Volume, and Enter buttons and can be used by visually impaired persons.
- The images, buttons, and functions of the remote control may differ depending on the model.