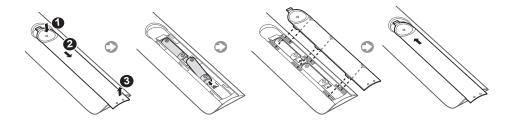

#### Installing batteries into the remote control

Match the polarity of the batteries to the symbols on the battery compartment.

- Use the remote control within 7 m of the TV.
- Bright light may affect the performance of the remote control. Avoid using near bright fluorescent lights or neon signs.
- The colour and shape of the remote may vary depending on the model.