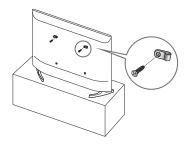

#### Using the TV Controller

You can turn on the TV with the TV Controller button at the bottom of the TV, and then use the Control Menu. The Control menu appears when the TV Controller is pressed while the TV is On. For more information about its usage, refer to the figure below.