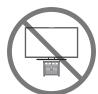

**Warning**: Screens can be damaged from direct pressure when handled incorrectly. We recommend lifting the TV at the edges, as shown.