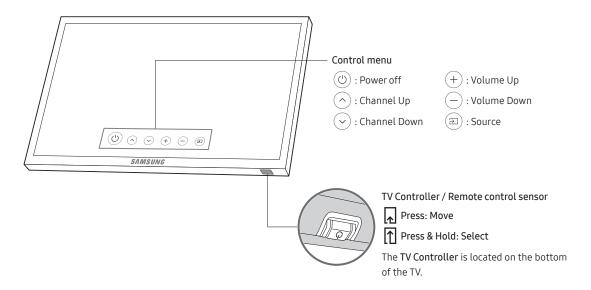

#### Using the TV Controller

You can turn on the TV with the TV Controller button at the bottom of the TV, and then use the Control Menu. The Control menu appears when the TV Controller is pressed while the TV is On. For more information about its usage, refer to the figure below.