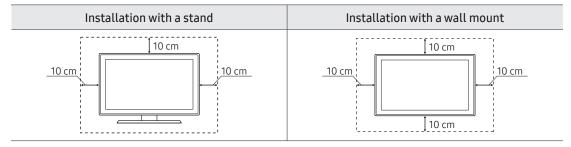

#### Providing proper ventilation for your TV

When you install your TV, maintain a distance of at least 10 cm between the TV and other objects (walls, cabinet sides, etc.) to ensure proper ventilation. Failing to maintain proper ventilation may result in a fire or a problem with the product caused by an increase in its internal temperature.