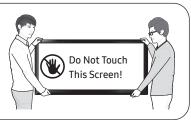

**Warning**: Screens can be damaged from direct pressure when handled incorrectly. We recommend lifting the TV at the edges, as shown.