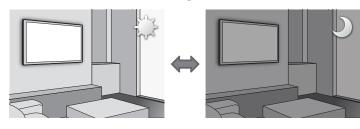

#### Eco Sensor and screen brightness

Eco Sensor adjusts the brightness of the TV automatically. This feature measures the light in your room and optimises the brightness of the TV automatically to reduce power consumption. If you want to turn this off, go to \(\hat{\Omega}\) > \(\overline{\Omega}\) Settings > General > Eco Solution > Ambient Light Detection.

- If the screen is too dark while you are watching TV in a dark environment, it may be due to the **Ambient** Light Detection function.
- The eco sensor is located at the bottom of the TV. Do not block the sensor with any object. This can decrease picture brightness.